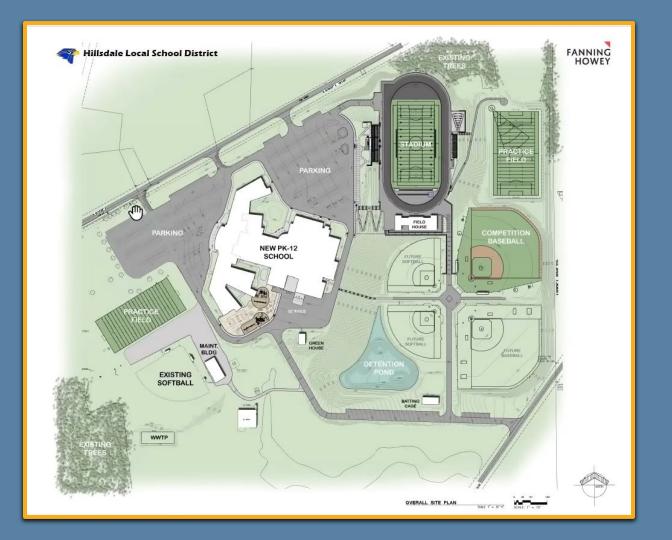

# **PreK - 12 Facility**

### **Timeline** - Currently on schedule for early June 2023 to receive the keys.

**Budget** - Project cost was based on what ROVER is currently paying. The project is on budget.